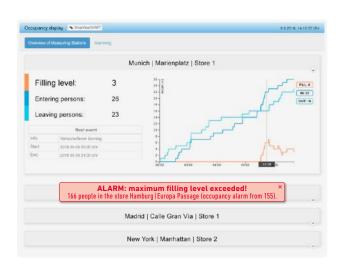

When capacity limits are defined for the number of persons in selected areas, the ODS can automatically react to the maximum capacity: You'll be sent an email notification, or you can also remotely control external devices (e.g. signal transmitter) using WEB I/O (optional).

## **Analyses**

Reliable monitoring in line with the security concept and presentation of all data for the assessment and development of appropriate security measures.

- · Collect and present data in real time
- Alarm sounds when individual capacity limits reached for maximum permissible number of persons
- Single- or multi-room view (automatically updated)
- Occupancy data in daily, weekly or monthly reports:
   Excel, PDF or ShopView Chart